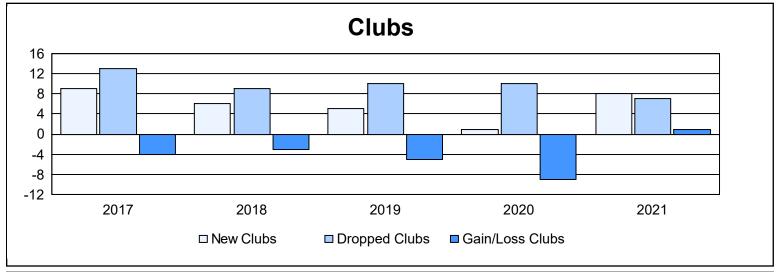

| Year      | New<br>Clubs | Dropped<br>Clubs | Gain/<br>Loss<br>Clubs | New<br>Members | Charter<br>Members | Reinstate<br>Members | Transfer<br>Members | Total<br>Member<br>Added | Total<br>Members<br>Dropped | Gain/<br>Loss<br>Members |
|-----------|--------------|------------------|------------------------|----------------|--------------------|----------------------|---------------------|--------------------------|-----------------------------|--------------------------|
| 2016-2017 | 9            | 13               | -4                     | 749            | 298                | 54                   | 136                 | 1,237                    | 1,218                       | 19                       |
| 2017-2018 | 6            | 9                | -3                     | 788            | 156                | 76                   | 114                 | 1,134                    | 1,458                       | -324                     |
| 2018-2019 | 5            | 10               | -5                     | 642            | 184                | 86                   | 88                  | 1,000                    | 1,169                       | -169                     |
| 2019-2020 | 1            | 10               | -9                     | 497            | 46                 | 135                  | 73                  | 751                      | 1,229                       | -478                     |
| 2020-2021 | 8            | 7                | 1                      | 824            | 221                | 76                   | 83                  | 1,204                    | 1,020                       | 184                      |
| Average   | 6            | 10               | -4                     | 700            | 181                | 85                   | 99                  | 1,065                    | 1,219                       | -154                     |